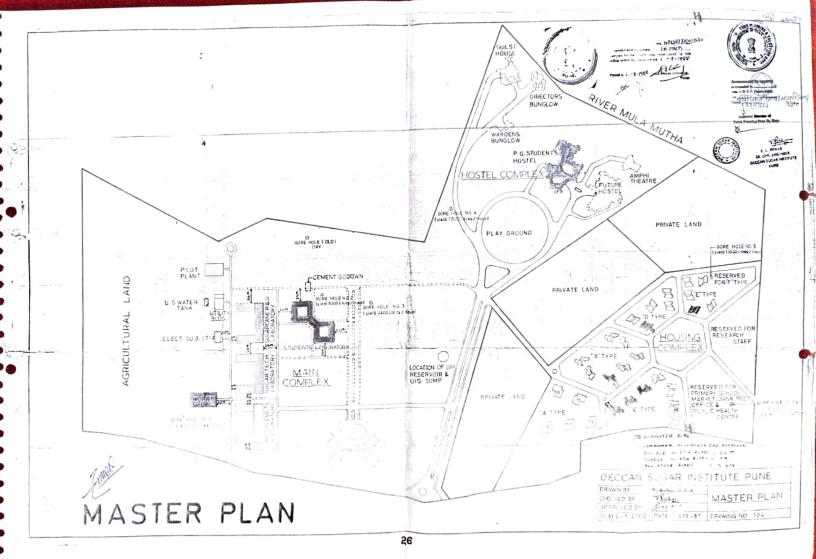

#### Dimension chart, Floor plan and campus

| Sr. No | Facilities                                          |
|--------|-----------------------------------------------------|
| 01     | Building Plan                                       |
| 02     | Infrastructure and its specification                |
| 03     | Specification of Facilities Additional Facilities   |
| 04     | Infrastructure: Classroom and Laboratory facilities |
| 05     | CCTV Surveillance facility                          |

#### **Infrastructure:**

The Institute has a campus area of 57.03 hectare on the bank of Mula Mutha river, Pune creating an ideal environment for learning. Institute offers two Post graduate courses affiliated to Savitribai Phule Pune University. Physical facility comprises facility in two highly sophisticated blocks of Academics and Training for M.Sc. Students. The Institute has the necessary facilities, infrastructure, and resources to carry out the academic, co-curricular, extracurricular, and research activities. Building new infrastructure keeps pace with the institution's expanding academic programme.

## Infrstructure of VSI

| No. | Building & Construction Details                                                                                                                                               | Are     | a (Sqm)           |
|-----|-------------------------------------------------------------------------------------------------------------------------------------------------------------------------------|---------|-------------------|
|     | A) Manjari site                                                                                                                                                               |         |                   |
| 1.  | Main Building                                                                                                                                                                 |         | 6381.00           |
| 2.  | P.G.Hostel Building                                                                                                                                                           |         | 4452.00           |
| 3.  | Compound wall                                                                                                                                                                 |         | 5 km              |
| 4.  | Road works (E.T-15343 Sqm, WBM - 13500 Sqm)                                                                                                                                   |         | 28843.00          |
| 5.  | R & D Buildings No. 1                                                                                                                                                         |         | 4741.00           |
| 6.  | Main Ent. Gate Manjari (5+5+2+98=110 sqm)                                                                                                                                     |         | 110.00            |
| 7.  | Guest House/Students Hostel/Girls Hostel                                                                                                                                      |         | 651.11            |
| 8.  | DG Set                                                                                                                                                                        |         | 300.44            |
| 9.  | Canteen Building                                                                                                                                                              |         | 180.12            |
| 10. | Parking Sheds (Bus-15.28 x19.8, Car- 25 x 11.10,<br>Two Wheler- 23x10.50, Cycle- 11x10.50, Car Near Bus- 8.77x 20,<br>Car Near Canteen- 18.75 x 19.5, Washing - 18.88 x 4.75) |         | 1768.00           |
| 11. | New International Hostel Building                                                                                                                                             | Canteen | 3313.37<br>119.20 |
| 12. | RCC wall around well near old hostel<br>(37.80m X 14.20m X Ht. 3.50m)                                                                                                         |         | 537.00            |